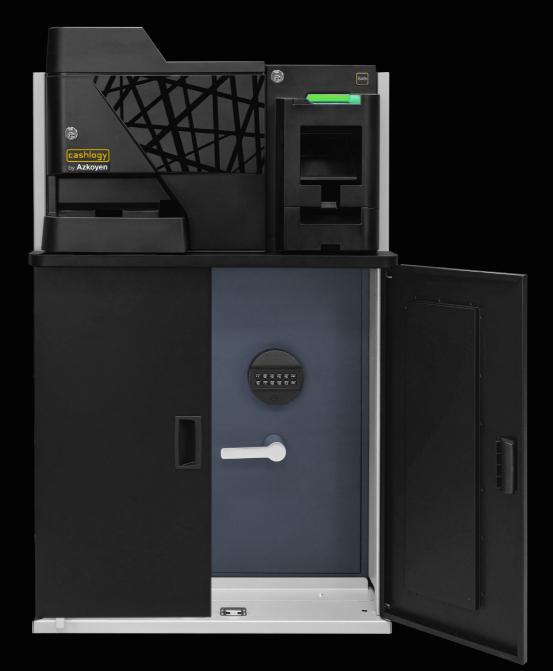

# Cashlogy Safe more security for your business

It is the automated cash control solution for those businesses that need greater security at the point of sale.

Exquisite technology

Cashlogy Safe is the solution for those commercial establishments that look for an extra bit of security.

#### + Security

Increase security for you and your employees. Stores the bank notes in a UL291 type safe. Reduce the frequency of cashing-up and optimise visits to your bank. + Time to yourself Automatically balances the till and reduces the need to be always present at your business.

## Security repository (Safe deposit box)

| Specifications                                          |  |  |
|---------------------------------------------------------|--|--|
| Storage: UL type safe (12 mm thick)                     |  |  |
| Capacity: 5,000 banknotes in a canvas bag               |  |  |
| Safe opening : Software-controlled (Cashlogy Connector) |  |  |

Safe closure : Electronic security lock

Free spaces: 2 free spaces for owner's use including a lockable drawer

For further information, please contact: T. +34 948 709 709 · info@cashlogy.com www.cashlogy.com