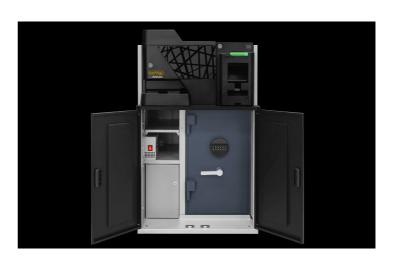

### Recycling area (Standard security)

1. Employee

|                            | Notes                                                    | Coins               |
|----------------------------|----------------------------------------------------------|---------------------|
| Acceptance                 | Single                                                   | 80 coins            |
| Validation                 | All                                                      | All                 |
| Capacity                   | Recyclers up to 3x50<br>notes<br>Stacker up to 500 notes | 1,785 coins         |
| Validation<br>speed        | 1 banknote/sec.                                          | 3.5 coins/sec.      |
| Coin and note return speed | 1 banknote/sec.                                          | Up to 30 coins/sec. |

## Security repository (Safe deposit box)

| Specifications                                          |  |  |
|---------------------------------------------------------|--|--|
| Storage: UL type safe (12 mm thick)                     |  |  |
| Capacity: 5,000 banknotes in a canvas bag               |  |  |
| Safe opening : Software-controlled (Cashlogy Connector) |  |  |

Safe closure : Electronic security lock

Free spaces: 2 free spaces for owner's use including a lockable drawer

For further information, please contact: T. +34 948 709 709 · info@cashlogy.com www.cashlogy.com