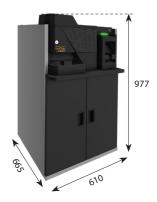

#### + Peace of mind

Reduces shrinkage and fraud involving banknotes and coins.

**Cashlogy Safe E-Pay** The employee is the one who makes the payment.

2 different configurations

2. Consumer

Total weight: 270kg.

Measure in mm. It is mandatory to secure Cashlogy Safe to the floor.