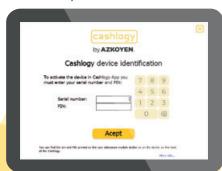

Next, identify your machine: type in the serial number and the pin.

See the help video to find this data.

The application will recognise your machine and will show you the information for your establishment.