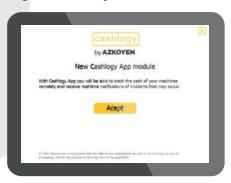

#### ALL THE INFORMATION ABOUT YOUR BUSINESS'S CASH

The POS must be connected and the automatic updates activated, if not please contact your usual distributor.

In the update process, you will be shown the following screen on your POS. **Press Accept.** 