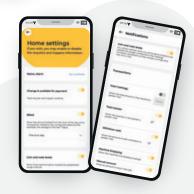

# You can control your business' cash from anywhere.

- Have **real time information** on your cash and machine status.
- Get information and statistics on the till opening and closing balances.
- Receive **notifications** and machine incidents.
- Have different roles for information access.

Set up different roles.

Check the stock of

coins and notes.

Configure
notifications and
create the alerts
that you need to
control your
business.