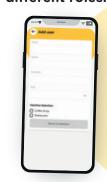

# You can control your business' cash from anywhere.

- Have **real time information** on your cash and machine status.
- Get information and statistics on the till opening and closing balances.
- Receive **notifications** and machine incidents.
- Have different roles for information access.

Set up different roles.

Check the stock of

coins and notes.

Configure
notifications and
create the alerts
that you need to
control your
business.